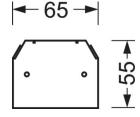

## **ELECTRICAL ENGINEERING**

45 mm

| ELECTRICAL             | _ ENGINEER      |                 |                                   |
|------------------------|-----------------|-----------------|-----------------------------------|
| Mains voltage          |                 |                 | 230V/50Hz                         |
| MECHANICS              | 6               |                 |                                   |
| Housing colour         |                 |                 | traffic white RAL 9016            |
| Dimensions (LxWxH/DxH) |                 |                 | 314mm x 55mm x 45mm               |
| Weight (net)           |                 |                 | 0.26kg                            |
| Type of installation   |                 |                 | Mounting rail system installation |
| Dimensions             |                 |                 |                                   |
| L<br>B                 | 314 mm<br>55 mm | Length<br>Width |                                   |