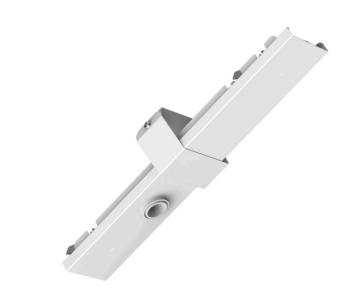

## Assembly device mount

Universal gear tray installation for sportler-SOH made of a galvanised, profiled steel sheet; surface coated with polyester resin. Tool-less attachment with snap-in catches and safety bar. Housing colour traffic white RAL 9016; Electrical connection by means of a fixed, 5-pin, quick-fit plug connector and a free choice of phases. Integrated guide for fast contacting. The safety bar to guarantee protection against ball impact is included in delivery. Order separately for luminaire attachment BW-SDT or SDLAD. IP20

## **ELECTRICAL ENGINEERING**

45 mm

| ELECTRICAL             | _ ENGINEER      |                 |                                   |
|------------------------|-----------------|-----------------|-----------------------------------|
| Mains voltage          |                 |                 | 230V/50Hz                         |
| MECHANICS              | 6               |                 |                                   |
| Housing colour         |                 |                 | traffic white RAL 9016            |
| Dimensions (LxWxH/DxH) |                 |                 | 314mm x 55mm x 45mm               |
| Weight (net)           |                 |                 | 0.26kg                            |
| Type of installation   |                 |                 | Mounting rail system installation |
| Dimensions             |                 |                 |                                   |
| L<br>B                 | 314 mm<br>55 mm | Length<br>Width |                                   |