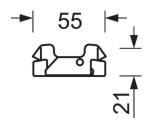

## **ELECTRICAL ENGINEERING**

45 mm

| ELECTRICAL             | _ ENGINEER      |                 |                                   |
|------------------------|-----------------|-----------------|-----------------------------------|
| Mains voltage          |                 |                 | 230V/50Hz                         |
| MECHANICS              | 6               |                 |                                   |
| Housing colour         |                 |                 | traffic white RAL 9016            |
| Dimensions (LxWxH/DxH) |                 |                 | 314mm x 55mm x 45mm               |
| Weight (net)           |                 |                 | 0.26kg                            |
| Type of installation   |                 |                 | Mounting rail system installation |
| Dimensions             |                 |                 |                                   |
| L<br>B                 | 314 mm<br>55 mm | Length<br>Width |                                   |